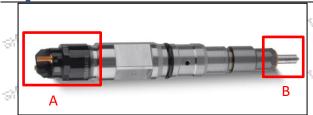

## 0445110329 Injector CRI2-16 Technical File

SKU1: G1W20445110329

## 0445110329 Injector CRI2-16 Technical File